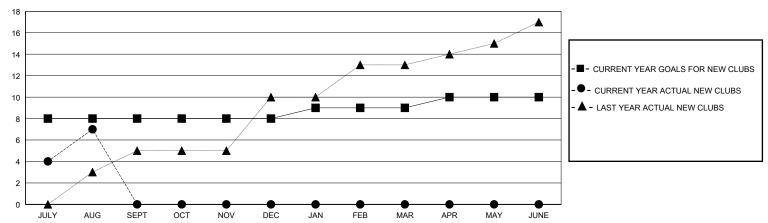

## District 325 N

Results as of: 8/31/2024

| GMT: | LOCATION NEPAL | GMT C | A |
|------|----------------|-------|---|
|      |                |       |   |

|                       | Club          | s         |                       |               | Men                   | nbers                   |                                                    |
|-----------------------|---------------|-----------|-----------------------|---------------|-----------------------|-------------------------|----------------------------------------------------|
| RESULTS FOR 2024-2025 |               |           | RESULTS FOR 2024-2025 |               |                       |                         |                                                    |
| QUARTER               | NEW CLUB GOAL | NEW CLUBS | DROPPED CLUBS         | QUARTER MEMB  | ER GROWTH NET<br>GOAL | MEMBER GROWTH<br>ACTUAL | DROPPED<br>MEMBERS ACTUAL<br>(including transfers) |
| JULY/AUG/SEPT         | 8             | 7         | 2                     | JULY/AUG/SEPT | 200                   | 208                     | 52                                                 |
| OCT/NOV/DEC           | 0             | 0         | 0                     | OCT/NOV/DEC   | 100                   | 0                       | 0                                                  |
| JAN/FEB/MAR           | 1             | 0         | 0                     | JAN/FEB/MAR   | 49                    | 0                       | 0                                                  |
| APR/MAY/JUNE          | 1             | 0         | 0                     | APR/MAY/JUNE  | 50                    | 0                       | 0                                                  |