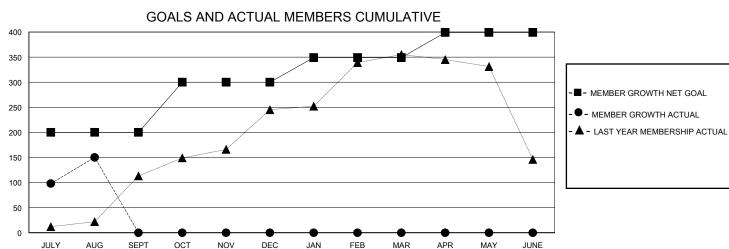

## District 325 N

Results as of: 8/31/2024

| GMT: | LOCATION NEPAL | GMT C | A |
|------|----------------|-------|---|
|      |                |       |   |

|                       | Club          | s         |                       |               | Men                   | nbers                   |                                                    |
|-----------------------|---------------|-----------|-----------------------|---------------|-----------------------|-------------------------|----------------------------------------------------|
| RESULTS FOR 2024-2025 |               |           | RESULTS FOR 2024-2025 |               |                       |                         |                                                    |
| QUARTER               | NEW CLUB GOAL | NEW CLUBS | DROPPED CLUBS         | QUARTER MEMB  | ER GROWTH NET<br>GOAL | MEMBER GROWTH<br>ACTUAL | DROPPED<br>MEMBERS ACTUAL<br>(including transfers) |
| JULY/AUG/SEPT         | 8             | 7         | 2                     | JULY/AUG/SEPT | 200                   | 208                     | 52                                                 |
| OCT/NOV/DEC           | 0             | 0         | 0                     | OCT/NOV/DEC   | 100                   | 0                       | 0                                                  |
| JAN/FEB/MAR           | 1             | 0         | 0                     | JAN/FEB/MAR   | 49                    | 0                       | 0                                                  |
| APR/MAY/JUNE          | 1             | 0         | 0                     | APR/MAY/JUNE  | 50                    | 0                       | 0                                                  |